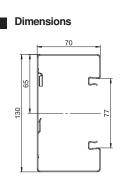

## Device installation trunking, trunking height 70 mm

GS device installation trunking for mounting on the wall or on fastening panels. The GS device installation trunking possesses self-contacting locking straps to accept a sheet steel partition. The equipotential bonding between the trunking bases takes place using the trunking coupling. The protective measure and the equipotential bonding is guaranteed between the cover and the base by the self-contacting trunking cover. The real system opening is 76.5 mm. The cover must be ordered separately.